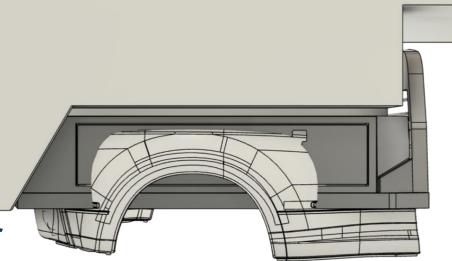

#### For 60<sup>7</sup> CA CC Trucks Box Size: 20" H 18.5" W 101" L Other sizes will be coming soon

### Standard Boxes

**Clearance Boxes** 