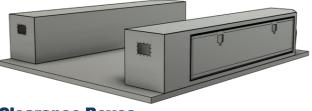

### Standard Boxes

**Clearance Boxes** 

#### Boxes are available in:

- 14 Ga Steel Powder Coated Black or White
- 0.125" Aluminum Raw or Powder Coated
- **Kits include:**
- Standard or Clearance Boxes
- Back Stop Camper Rest
- **Stake Pocket Mounts Tie Downs**