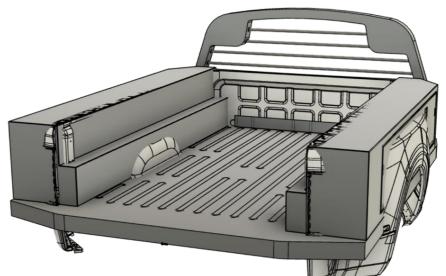

# **StableCamper Bed Kits**

### **Engineered to transform CM SK and RD Truck Beds into the** perfect Truck Camper bed solution.

Optimized for 9'4" x 94" CM Beds

#### Boxes are available in:

- 14 Ga Steel Powder Coated Black or White
- 0.125" Aluminum Raw or Powder Coated
- **Kits include:**
- Standard or Clearance Boxes
- Back Stop Camper Rest
- **Stake Pocket Mounts Tie Downs**

# **StableCamper Bed Kits**

Our Bed Kits are designed to mimic a standard truck bed for a great camper fit and look

(Ram Dually bed shown for illustration)

Bed Kits provide more versatility and storage options than that of standard truck beds

Our Bed Kits with CM Truck Beds provides an affordable, low lead-time truck camper solution for your Cab Chassis Trucks

Shown with 9'4 x 94" Bed

https://www.stablecamper.com/truck-beds