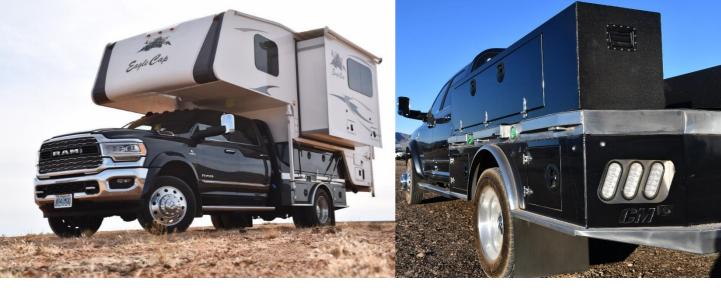

# **StableCamper Bed Kits**

Our Bed Kits are designed to mimic a standard truck bed for a great camper fit and look

(Ram Dually bed shown for illustration)

Bed Kits provide more versatility and storage options than that of standard truck beds

Our Bed Kits with CM Truck Beds provides an affordable, low lead-time truck camper solution for your Cab Chassis Trucks

Shown with 9'4 x 94" Bed

https://www.stablecamper.com/truck-beds