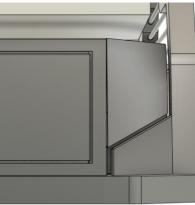

### Standard Boxes

**Clearance Boxes** 

#### Boxes are available in:

- 14 Ga Steel Powder Coated Black or White
- 0.125" Aluminum Raw or Powder Coated
- **Kits include:**
- Standard or Clearance Boxes
- Back Stop Camper Rest
- **Stake Pocket Mounts Tie Downs**