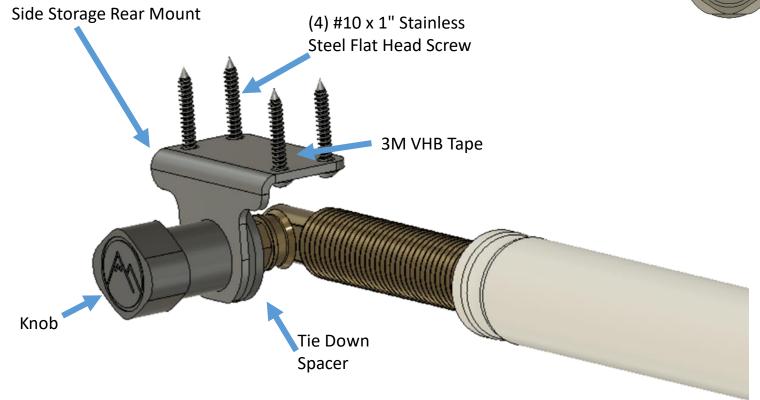

# Side Storage Hanger Mount Rear Detail

\*\*Please note: The 3M VHB tape used on the front and rear side storage hanger mounts is very strong and repositioning the mounts after they have been fixed to the camper is not advised. When installing the mounts, be sure of placement before removing the adhesive backing and attaching the mounts with the screws.

\*\*Please note: The 3M VHB tape used on the front and rear side storage hanger mounts is very strong and repositioning the mounts after they have been fixed to the camper is not advised. When installing the mounts, be sure of placement before removing the adhesive backing and attaching the mounts with the screws.