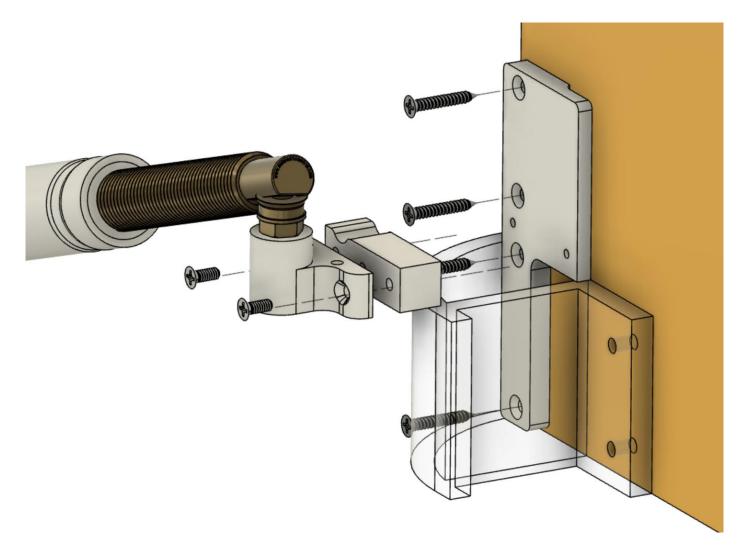

# Side Storage Front Mount Detail

For side tube storage, insert the ball through the keyhole (resting against the neck of the ball). Attach the rear end of the tube to it's rear hanger mount and rotate the tube to tension the tube as desired.

### To remove the tube from the mount

1. Release the rear hanger mount and lower the end of the tube.

2. The ball now has clearance to be removed or inserted into the mount.

# Side Storage Hanger Mount Rear Detail

\*\*Please note: The 3M VHB tape used on the front and rear side storage hanger mounts is very strong and repositioning the mounts after they have been fixed to the camper is not advised. When installing the mounts, be sure of placement before removing the adhesive backing and attaching the mounts with the screws.