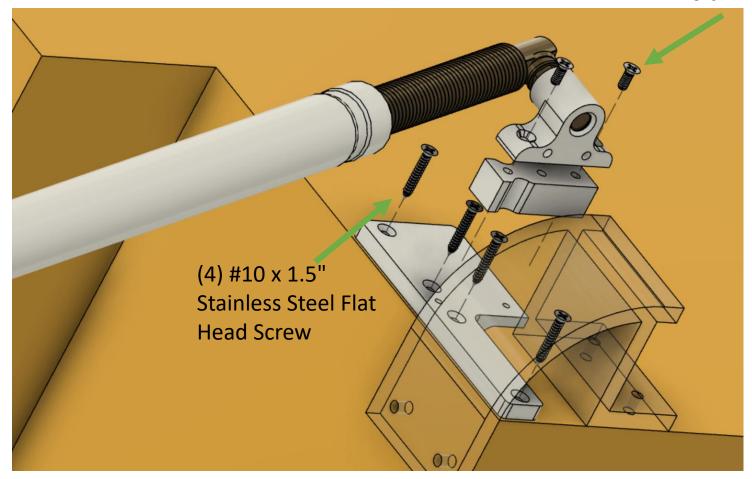

# Side Storage Front Mount Detail

For side tube storage, insert the ball through the keyhole (resting against the neck of the ball). Attach the rear end of the tube to it's rear hanger mount and rotate the tube to tension the tube as desired.

### To remove the tube from the mount

1. Release the rear hanger mount and lower the end of the tube.

2. The ball now has clearance to be removed or inserted into the mount.

# Side Storage Hanger Mount Rear Detail

\*\*Please note: The 3M VHB tape used on the front and rear side storage hanger mounts is very strong and repositioning the mounts after they have been fixed to the camper is not advised. When installing the mounts, be sure of placement before removing the adhesive backing and attaching the mounts with the screws.