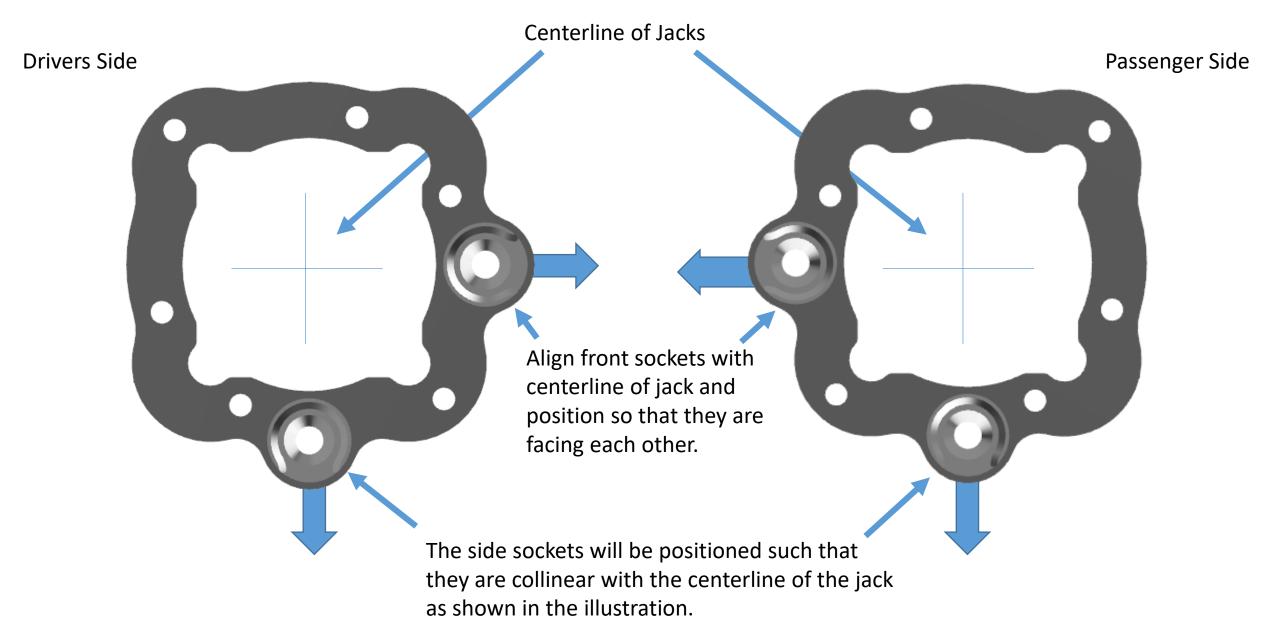

## Mount the jack clamps to the fixed portion of the jack.

### Vertical Placement of Jack Clamp

The vertical placement of jack clamp will be above the rubber wiper due to the heigh of the front mount on the bumper. The vertical placement of the jack clamp will vary depending on the maximum angle of the front tube.