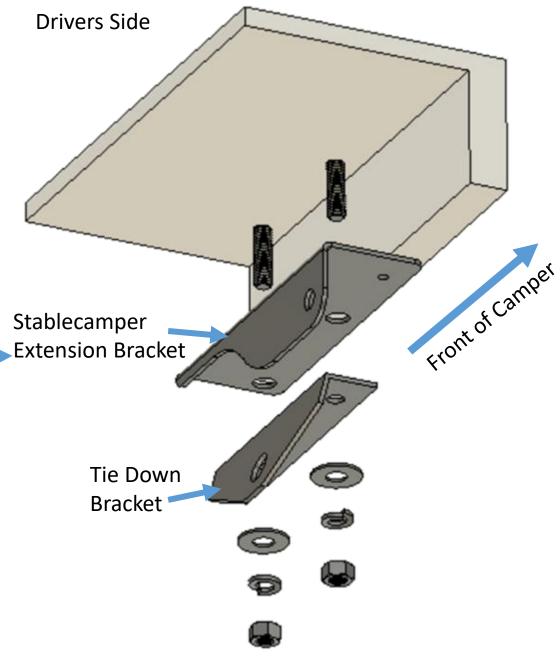

We found that some of the Eagle Cap customer tie down brackets were placed such that there wasn't enough room for the knob and ball joint. This isn't the case for all Eagle Caps but for some. The extension brackets are provided if extra space is needed for the ball joint and knob. There is a passenger and drive side orientation.

### **Adventurer Extension Bracket Assembly**

The extension brackets are provided if extra space is needed to attach the Stablecamper. There is a passenger and drive side orientation. The illustration to the right shows the drivers side installation. To assemble, remove the nuts and washers and remove the tie down bracket. Slide Stablecamper Extension Bracket onto the bolts. Slide Tie Down bracket onto the bolts and secure with washer, locking washer and nut as shown.