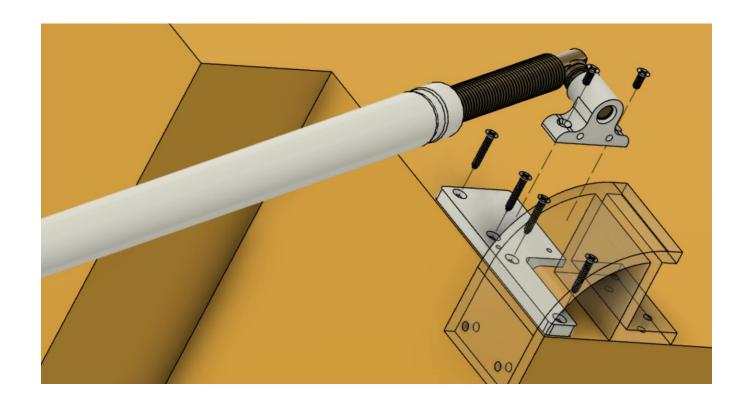

# Side Storage Front Mount Detail

For side tube storage, insert the ball through the keyhole (resting against the neck of the ball). Attach the rear end of the tube to it's rear hanger mount and rotate the tube to tension the tube as desired.

### To remove the tube from the mount

1. Release the rear hanger mount and lower the end of the tube.

2. The ball now has clearance to be removed or inserted into the mount.

# Side Storage Hanger Mount Rear Detail

\*\*Please note: The 3M VHB tape used on the front and rear side storage hanger mounts is very strong and repositioning the mounts after they have been fixed to the camper is not advised. When installing the mounts, be sure of placement before removing the adhesive backing and attaching the mounts with the screws.