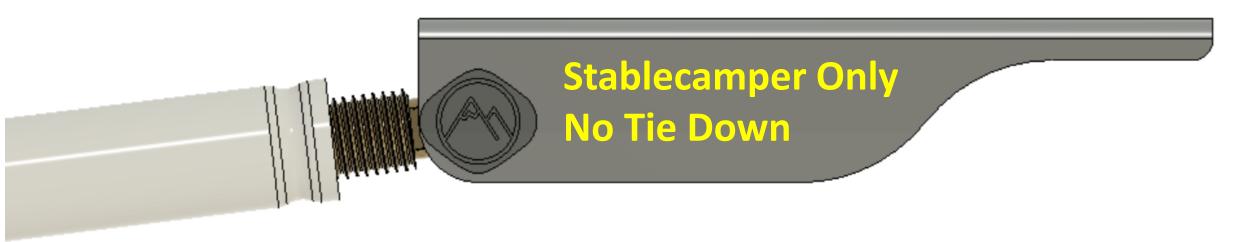

\*\*The extension bracket is for use with the Stablecamper system only and it is not designed to be used with the tie down.

\*\*The Stablecamper extension bracket is for use with the Stablecamper system only and it is not designed to be used with the tie down.

Place the ball inside the socket on the jack clamp.

Insert the threaded end through the dedicated Stablecamper bracket shown above, secure with the knob.