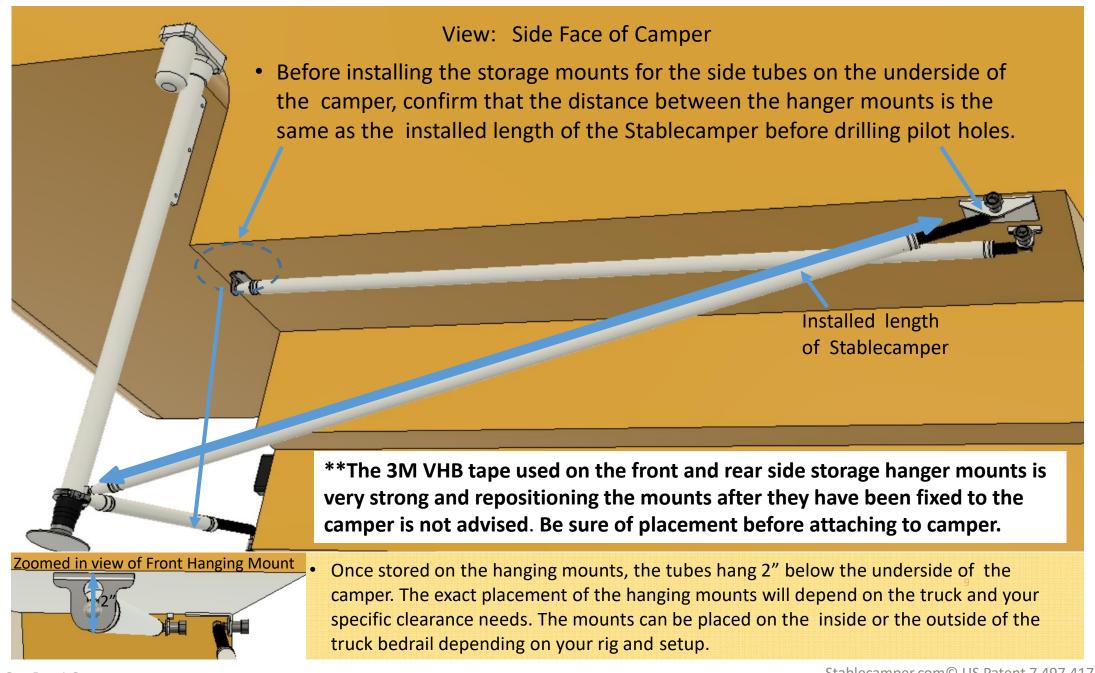

## **General Notes:**

- Before you begin the installation, remove the camper from the truck and make sure it is leveled.
- All mounted assemblies will need to be securely attached with supplied hardware to the camper frame.
- Avoid drilling pilot holes too close to the edge of the camper frame.
- Check the front tubes and hanger mounts as well as the side tubes and hanger mounts for any possible clearance issues.
- Confirm that the tubes will not be interfering with the tie down hooks, water, or any connections under the camper overhang.
- Apply RV sealant to all holes.
- Wear proper safety equipment.
- Do not stand, sit or climb on stablecamper.
- The 3M VHB tape used on the front and rear side storage hanger mounts is very strong and repositioning the mounts after they have been fixed to the camper is not advised. When installing the mounts, be sure of placement before removing the adhesive backing and attaching the mounts with the supplied hardware.

# Side Storage Hanger Mount Rear Detail

\*\*Please note: The 3M VHB tape used on the front and rear side storage hanger mounts is very strong and repositioning the mounts after they have been fixed to the camper is not advised. When installing the mounts, be sure of placement before removing the adhesive backing and attaching the mounts with the screws.

\*\*Please note: The 3M VHB tape used on the front and rear side storage hanger mounts is very strong and repositioning the mounts after they have been fixed to the camper is not advised. When installing the mounts, be sure of placement before removing the adhesive backing and attaching the mounts with the screws.