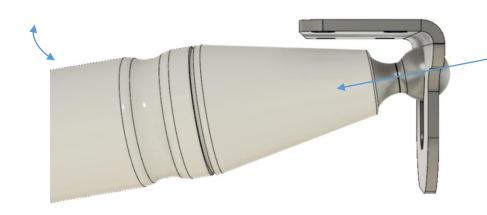

# Side Storage Front Mount Detail

For side tube storage, insert the ball through the keyhole (resting against the neck of the ball). Attach the rear end of the tube to it's rear hanger mount and rotate the tube to tension the tube as desired.

### To remove the tube from the mount

1. Release the rear hanger mount and lower the end of the tube.

2. The ball now has clearance to be removed or inserted into the mount.