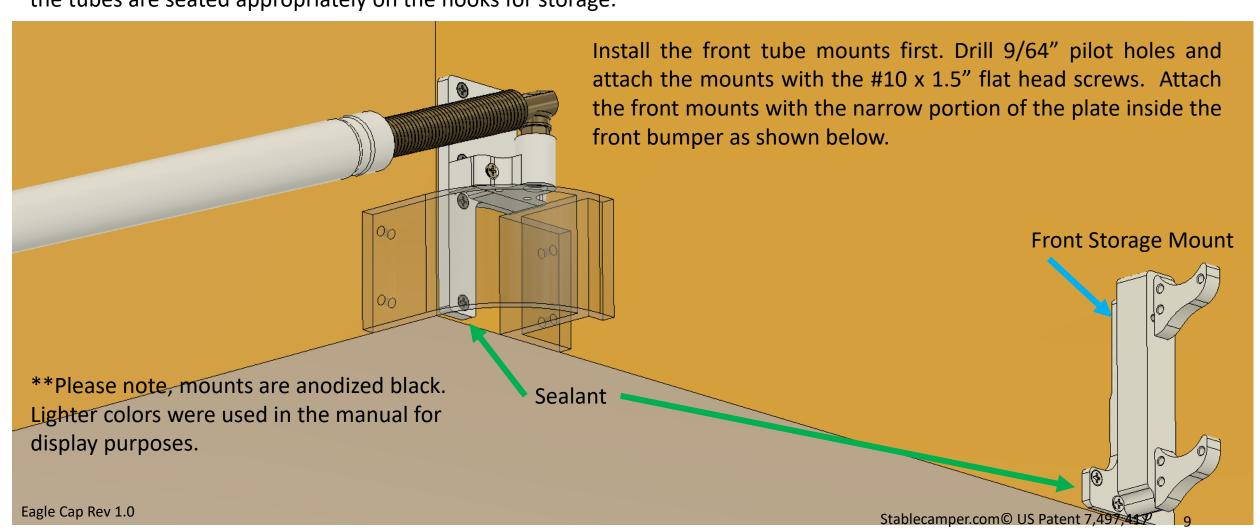

### Front Tube Mounts and Front Storage Mount Assembly

Passenger Side

View: Front Face of Camper

**Driver Side** 

The front tube mount comes with the front mount, a spacer, and a back plate. The spacer may be required to add a bit more room to avoid any conflicts with cubby door latches when storing the tubes. The spacer may not be included in sets for some models of Eagle Cap or Adventurer campers. If the spacer is not included, the front mount attaches directly to the back plate with the #10-24 x 5/8" Flat Head Screws. Bumpers can be easily removed for installation and then replaced.

ront Storage Mount

Be sure that the mounts are being attached to the camper frame. Do not drill pilot holes too close to the edge of the camper frame. Use RV sealant on any holes and around the mounts.

### Passenger Side

Confirm front mounts and front storage mount placement before securing to the camper. There is a driver side and passenger side orientation to the front mounts. The installation orientation of the mount is shown below. Position the front storage mount so that it is centered on the front face of the camper and it is mounting to the camper frame. Confirm that the tubes are seated appropriately on the hooks for storage.