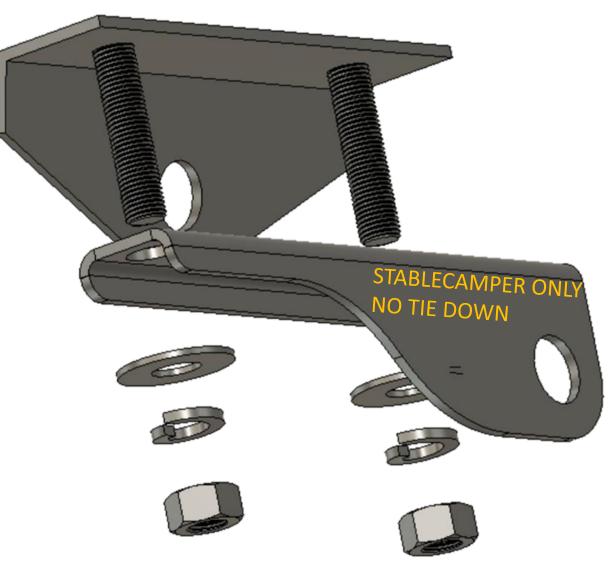

We found that some of the Eagle Cap customer tie down brackets were placed such that there wasn't enough room for the knob and ball joint. This isn't the case for all Eagle Caps but for some. The extension brackets are provided if extra space is needed for the ball joint and knob. There is a passenger and drive side orientation.

\*\*The extension bracket is for use with the Stablecamper system only and it is not designed to be used with the tie down.

### **Adventurer Extension Bracket Assembly**

The extension brackets are provided if extra space is needed to attach the Stablecamper. There is a passenger and drive side orientation. The illustration to the right shows the drivers side installation. To assemble, remove the nuts and washers and remove the tie down bracket. Slide Stablecamper Extension Bracket onto the bolts. Slide Tie Down bracket onto the bolts and secure with washer, locking washer and nut as shown.

\*\*The Stablecamper extension bracket is for use with the Stablecamper system only and it is not designed to be used with the tie down.

Place the ball inside the socket on the jack clamp.

Insert the threaded end through the dedicated Stablecamper bracket shown above, secure with the knob.