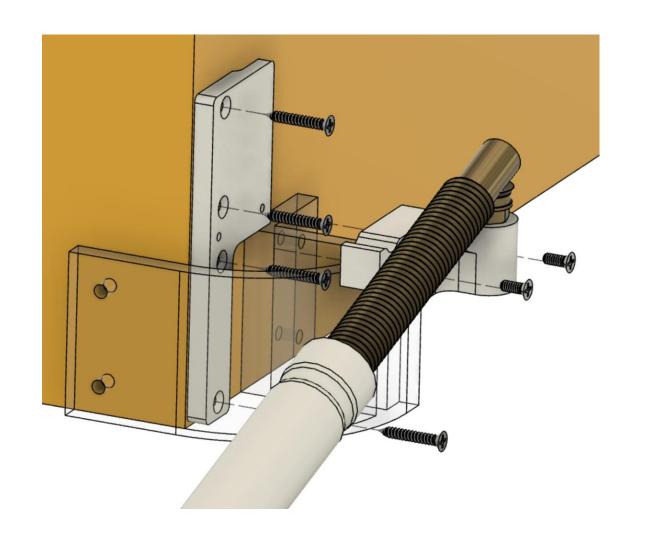

# Side Storage Front Mount Detail

For side tube storage, insert the ball through the keyhole (resting against the neck of the ball). Attach the rear end of the tube to it's rear hanger mount and rotate the tube to tension the tube as desired.

### To remove the tube from the mount

1. Release the rear hanger mount and lower the end of the tube.

2. The ball now has clearance to be removed or inserted into the mount.

# Side Storage Hanger Mount Rear Detail

\*\*Please note: The 3M VHB tape used on the front and rear side storage hanger mounts is very strong and repositioning the mounts after they have been fixed to the camper is not advised. When installing the mounts, be sure of placement before removing the adhesive backing and attaching the mounts with the screws.