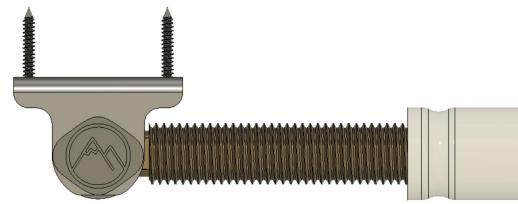

\*\*The Stablecamper extension bracket is for use with the Stablecamper system only and it is not designed to be used with the tie down.

Place the ball inside the socket on the jack clamp.

Insert the threaded end through the dedicated Stablecamper bracket shown above, secure with the knob.

Twist the tubes to hand tighten the assembly just enough to take the slack out of the system. Do not overtighten.

Note: The Stablecamper bracket is for the Stablecamper side tube assembly only it is not designed for use with tie downs.