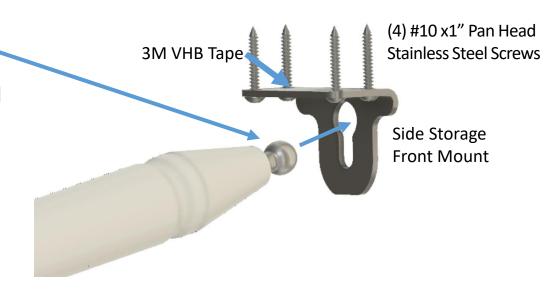

# Side Storage Front Mount Detail

For side tube storage, insert the ball through the keyhole (resting against the neck of the ball). Attach the rear end of the tube to it's rear hanger mount and rotate the tube to tension the tube as desired.

### To remove the tube from the mount

1. Release the rear hanger mount and lower the end of the tube.

2. The ball now has clearance to be removed or inserted into the mount.