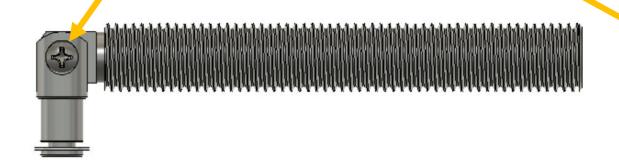

**Please note:** We are phasing out our old ball joints and have introduced a new hinge design to the Stablecamper system. The back of the screw is deformed and is not removable. Please do not try and remove the screw.