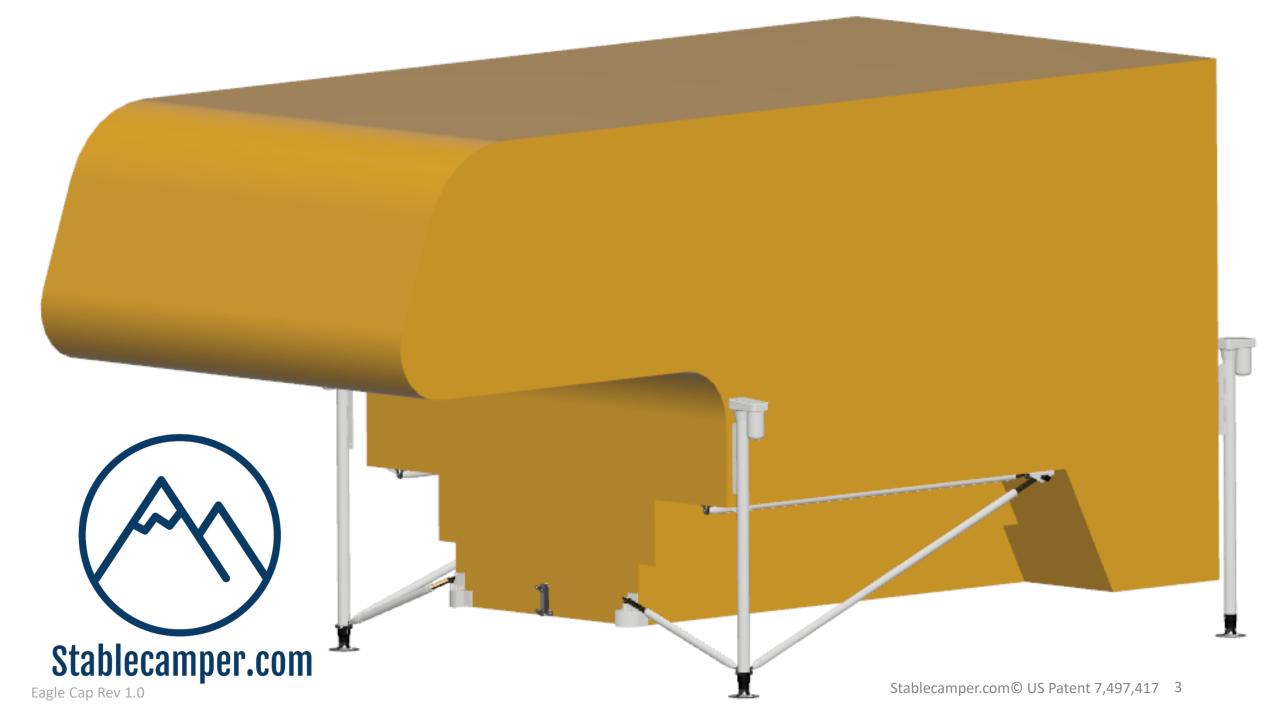

## **General Notes:**

- Before you begin the installation, remove the camper from the truck and make sure it is leveled.
- All mounted assemblies will need to be securely attached with supplied hardware to the camper frame.
- Avoid drilling pilot holes too close to the edge of the camper frame.
- Check the front tubes and hanger mounts as well as the side tubes and hanger mounts for any possible clearance issues.
- Confirm that the tubes will not be interfering with the tie down hooks, water, or any connections under the camper overhang.
- Apply RV sealant to all holes.
- Wear proper safety equipment.
- Do not stand, sit or climb on stablecamper.
- The 3M VHB tape used on the front and rear side storage hanger mounts is very strong and repositioning the mounts after they have been fixed to the camper is not advised. When installing the mounts, be sure of placement before removing the adhesive backing and attaching the mounts with the supplied hardware.

## Mount the jack clamps to the fixed portion of the jack.