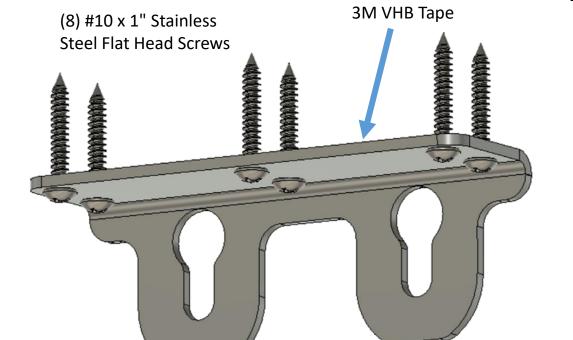

# Side Storage Hanger Mount Rear Detail

\*\*Please note: The 3M VHB tape used on the front and rear side storage hanger mounts is very strong and repositioning the mounts after they have been fixed to the camper is not advised. When installing the mounts, be sure of placement before removing the adhesive backing and attaching the mounts with the screws.

\*\*Please note: The 3M VHB tape used on the front and rear side storage hanger mounts is very strong and repositioning the mounts after they have been fixed to the camper is not advised. When installing the mounts, be sure of placement before removing the adhesive backing and attaching the mounts with the screws.