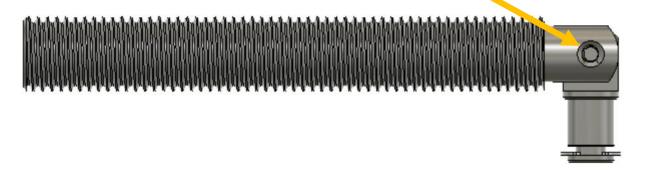

**Please note:** We are phasing out our old ball joints and have introduced a new hinge design to the Stablecamper system. The back of the screw is deformed and is not removable. Please do not try and remove the screw.