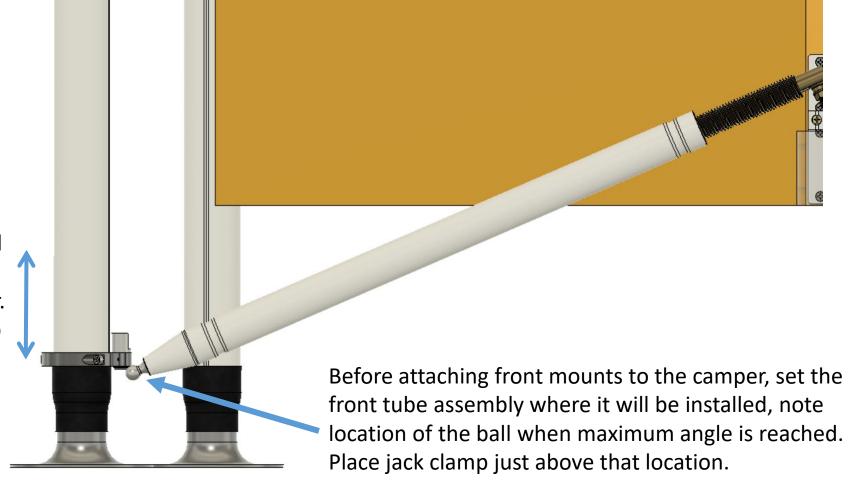

## Mount the jack clamps to the fixed portion of the jack.

### Vertical Placement of Jack Clamp

The vertical placement of jack clamp will be above the rubber wiper due to the heigh of the front mount on the bumper. The vertical placement of the jack clamp will vary depending on the maximum angle of the front tube.