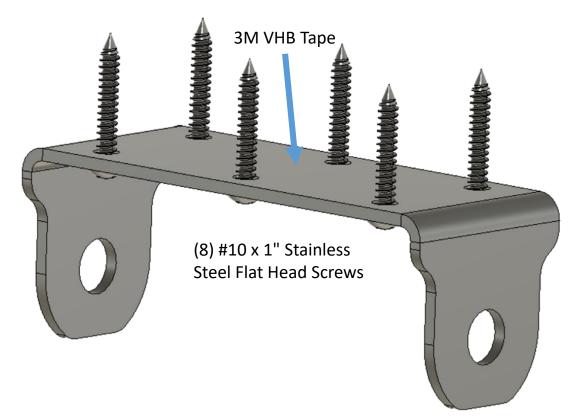

# Side Storage Front Mount Detail

For side tube storage, insert the ball through the keyhole (resting against the neck of the ball). Attach the rear end of the tube to it's rear hanger mount and rotate the tube to tension the tube as desired.

### To remove the tube from the mount

1. Release the rear hanger mount and lower the end of the tube.

2. The ball now has clearance to be removed or inserted into the mount.