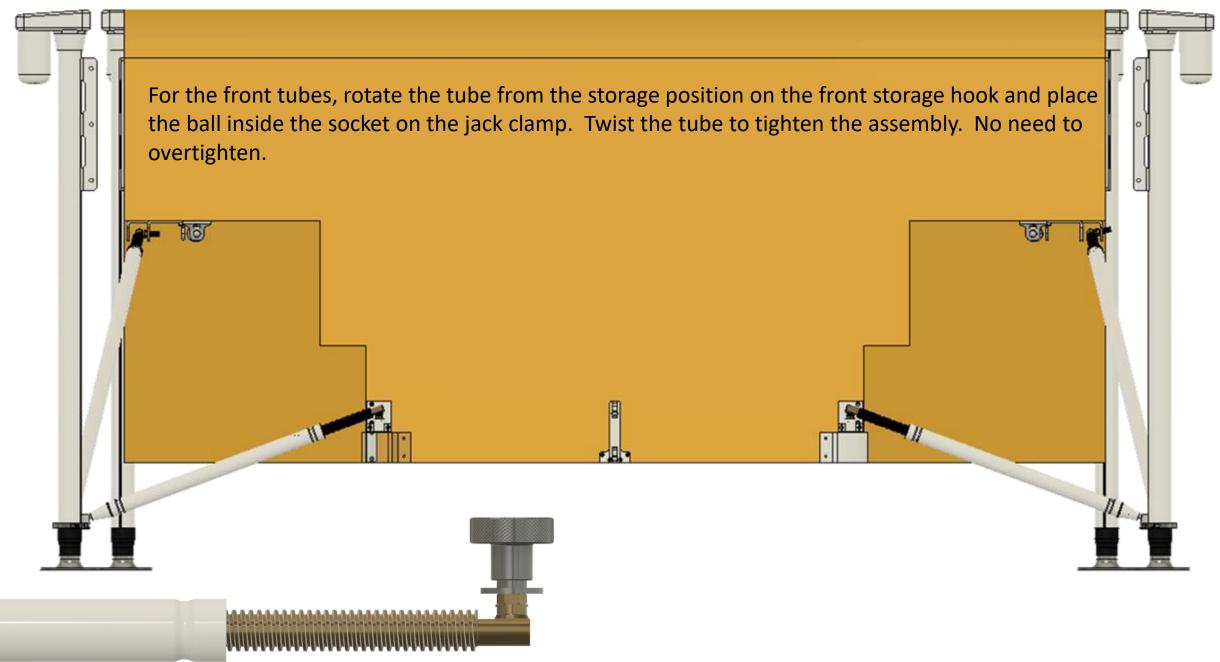

Twist the tubes to hand tighten the assembly just enough to take the slack out of the system. Do not overtighten.

Note: The Stablecamper bracket is for the Stablecamper side tube assembly only it is not designed for use with tie downs.